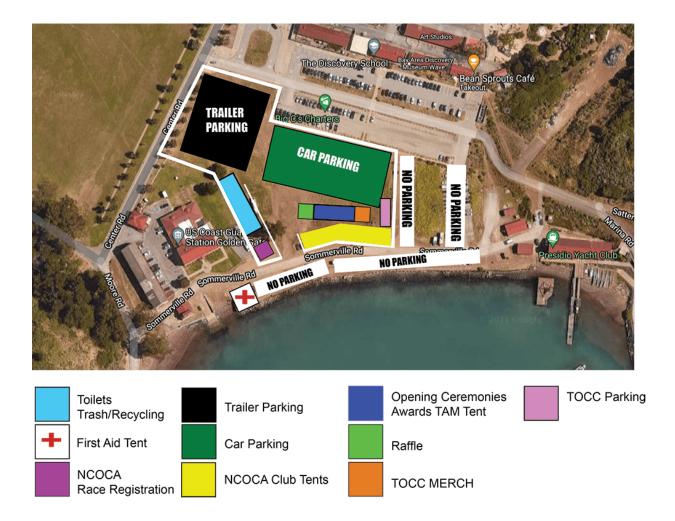

# <u>Site Map:</u>

### Join us in the field between the Coast Guard Station and the Presidio Yacht Club.

A few modifications for 2021:

- BBQs are not allowed at the race, due to the current drought and fire season.
- No tents along the waterfront. Club tents will be set up on the other side of the road. Tents cannot be staked down. Please bring sand bags or other weights. (see Map)
- No parking along break wall. (see map)