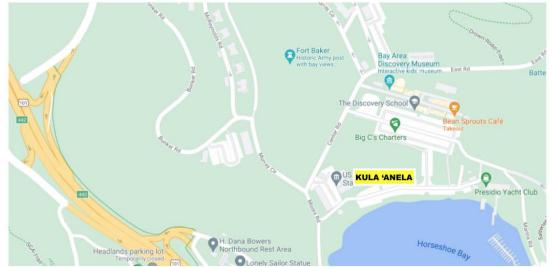

### **Directions**: Enter "US Coast Guard Station, Golden Gate" into your GPS!

From Northbound Hwy 101, after crossing the Golden Gate Bridge:

- Alexander exit (first exit off bridge after vista point/lookout area)
- First LEFT onto Bunker (Look for the Fort Baker sign on your right)
- Follow directions below from Bunker Road.

### From Southbound Hwy 101:

- 101 S to SAUSALITO exit -last exit before GG bridge
- Turn RIGHT at stop off exit
- First LEFT onto Bunker (Look for the Fort Baker sign on your right)

### From East Bay via 880N or 580N:

- 880N to 580N to Sir Francis Drake Blvd (Exit 2A)
- From Larkspur, take 101 S on ramp
- 101 S to SAUSALITO exit -last exit before GG bridge
- Turn RIGHT at stop off exit
- First LEFT onto Bunker (Look for the Fort Baker sign on your right)

### Once on Bunker Road East:

- First RIGHT onto Bunker Road East before tunnel (do not enter tunnel)
- Downhill, RIGHT at stop onto Murray Circle
- At next stop sign, stay to the RIGHT to Moore Road
- Immediate LEFT, by eucalyptus tree, onto Sommerville (Coast Guard on left, SF Bay on right)